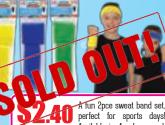

TEAM FLAG SC007

Show your support for your favourite team! Product measures 70cm x 50cm. Available in 4 colours: red. blue, green and yellow. Pole not included

perfect for sports days! Available in 4 colours: red, 2PCE SWEAT blue, green and yellow. 80002