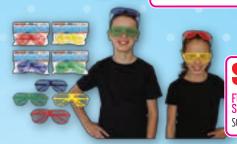

SC004

You'll be too cool for school with these funky shades! Another accessory from our Sports Carnival range! One size fits all. Available in 4 colours: red, blue, green and yellow.

> e sure to be a winner! One eize fits all. Available in 4 colours: red, blue, green