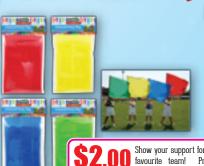

TEAM FLAG SC007

Show your support for your favourite team! Product measures 70cm x 50cm. Available in 4 colours: red. blue, green and yellow. Pole not included

perfect for sports days! Available in 4 colours: red, 2PCE SWEAT blue, green and yellow. 80002