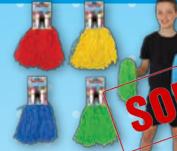

SC002

These pom poms are sure to create attention when you're supporting your team and waving them around like mad! Each pack contains 2 pom poms. Product length 36cm. Available in 4 colours: red, blue, green and yellow.