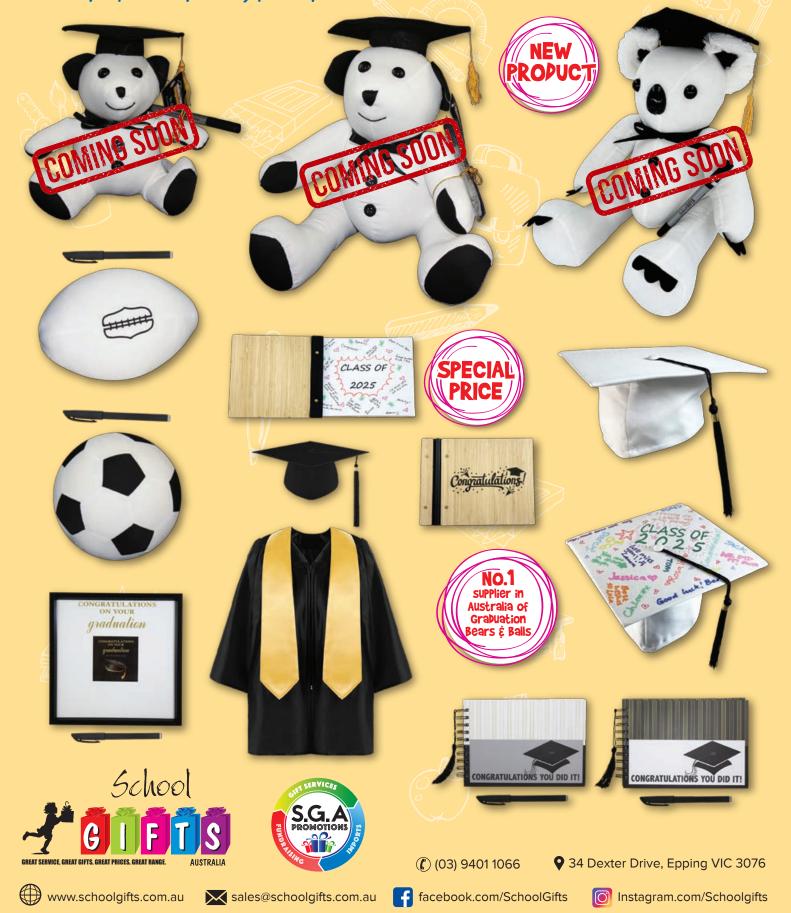

## Graduation GIFTS

our Graduation range make the perfect gifts for school graduates, sporting clubs, coaches and teachers. Our graduation bears, balls, frame, books, gowns and hat are the perfect keepsake gifts to preserve memories and mark milestone occasions.

| School Name                                                          | e:           |                                                                                                                                                                                                                                                                                                                                                                                                                                                                                                                                                                                                                                                                                                                                                                                                                                                                                                                                                                                                                                                                                                                                                                                                                                                                                                                                                                                                                                                                                                                                                                                                                                                                                                                                                                                                                                                                                                                                                                                                                                                                                                                               |                                                                                                                                                                                                                                                   |                   |        |                            |          |
|----------------------------------------------------------------------|--------------|-------------------------------------------------------------------------------------------------------------------------------------------------------------------------------------------------------------------------------------------------------------------------------------------------------------------------------------------------------------------------------------------------------------------------------------------------------------------------------------------------------------------------------------------------------------------------------------------------------------------------------------------------------------------------------------------------------------------------------------------------------------------------------------------------------------------------------------------------------------------------------------------------------------------------------------------------------------------------------------------------------------------------------------------------------------------------------------------------------------------------------------------------------------------------------------------------------------------------------------------------------------------------------------------------------------------------------------------------------------------------------------------------------------------------------------------------------------------------------------------------------------------------------------------------------------------------------------------------------------------------------------------------------------------------------------------------------------------------------------------------------------------------------------------------------------------------------------------------------------------------------------------------------------------------------------------------------------------------------------------------------------------------------------------------------------------------------------------------------------------------------|---------------------------------------------------------------------------------------------------------------------------------------------------------------------------------------------------------------------------------------------------|-------------------|--------|----------------------------|----------|
| School Deliv                                                         | ery Address: |                                                                                                                                                                                                                                                                                                                                                                                                                                                                                                                                                                                                                                                                                                                                                                                                                                                                                                                                                                                                                                                                                                                                                                                                                                                                                                                                                                                                                                                                                                                                                                                                                                                                                                                                                                                                                                                                                                                                                                                                                                                                                                                               |                                                                                                                                                                                                                                                   | State             | :      | P/Code:                    |          |
| Contact Pers                                                         | son:         |                                                                                                                                                                                                                                                                                                                                                                                                                                                                                                                                                                                                                                                                                                                                                                                                                                                                                                                                                                                                                                                                                                                                                                                                                                                                                                                                                                                                                                                                                                                                                                                                                                                                                                                                                                                                                                                                                                                                                                                                                                                                                                                               | Contact Mobile:                                                                                                                                                                                                                                   | Contact Mobile:   |        |                            |          |
| Contact Ema                                                          | ail:         |                                                                                                                                                                                                                                                                                                                                                                                                                                                                                                                                                                                                                                                                                                                                                                                                                                                                                                                                                                                                                                                                                                                                                                                                                                                                                                                                                                                                                                                                                                                                                                                                                                                                                                                                                                                                                                                                                                                                                                                                                                                                                                                               | Accounts Email:                                                                                                                                                                                                                                   | Accounts Email:   |        |                            |          |
| 111011                                                               |              |                                                                                                                                                                                                                                                                                                                                                                                                                                                                                                                                                                                                                                                                                                                                                                                                                                                                                                                                                                                                                                                                                                                                                                                                                                                                                                                                                                                                                                                                                                                                                                                                                                                                                                                                                                                                                                                                                                                                                                                                                                                                                                                               |                                                                                                                                                                                                                                                   |                   |        | /                          |          |
| CODE                                                                 | QTY          |                                                                                                                                                                                                                                                                                                                                                                                                                                                                                                                                                                                                                                                                                                                                                                                                                                                                                                                                                                                                                                                                                                                                                                                                                                                                                                                                                                                                                                                                                                                                                                                                                                                                                                                                                                                                                                                                                                                                                                                                                                                                                                                               | PRODUCT DESCRIPTION                                                                                                                                                                                                                               |                   | PRICE  | PER ITEM                   | TOTAL    |
| GB0001                                                               |              | A                                                                                                                                                                                                                                                                                                                                                                                                                                                                                                                                                                                                                                                                                                                                                                                                                                                                                                                                                                                                                                                                                                                                                                                                                                                                                                                                                                                                                                                                                                                                                                                                                                                                                                                                                                                                                                                                                                                                                                                                                                                                                                                             | <b>Large Graduation Bear</b><br>Height of large bear is 29cm sitting down and 41cm standing up. Has moveable arms<br>and legs and comes with a dual tipped permanent marker.                                                                      |                   |        |                            |          |
| GB0002                                                               |              | <b>A</b>                                                                                                                                                                                                                                                                                                                                                                                                                                                                                                                                                                                                                                                                                                                                                                                                                                                                                                                                                                                                                                                                                                                                                                                                                                                                                                                                                                                                                                                                                                                                                                                                                                                                                                                                                                                                                                                                                                                                                                                                                                                                                                                      | <b>Small Graduation Bear</b><br>Height of small bear is 22cm sitting down and comes with a dual tipped permanent<br>marker. The arms and legs on this size bear are non moveable.                                                                 |                   |        |                            |          |
| GB0003                                                               |              |                                                                                                                                                                                                                                                                                                                                                                                                                                                                                                                                                                                                                                                                                                                                                                                                                                                                                                                                                                                                                                                                                                                                                                                                                                                                                                                                                                                                                                                                                                                                                                                                                                                                                                                                                                                                                                                                                                                                                                                                                                                                                                                               | <b>Graduation Soccer Ball</b><br>Diameter of the soccer ball is 18cm and comes with a dual tipped permanent marker.                                                                                                                               |                   |        |                            |          |
| GB0004                                                               |              | 0                                                                                                                                                                                                                                                                                                                                                                                                                                                                                                                                                                                                                                                                                                                                                                                                                                                                                                                                                                                                                                                                                                                                                                                                                                                                                                                                                                                                                                                                                                                                                                                                                                                                                                                                                                                                                                                                                                                                                                                                                                                                                                                             | <b>Graduation Football</b><br>Length of the football is 24cm and width is 15cm and comes with a dual tipped<br>permanent marker.                                                                                                                  |                   |        |                            |          |
| GB0005                                                               |              |                                                                                                                                                                                                                                                                                                                                                                                                                                                                                                                                                                                                                                                                                                                                                                                                                                                                                                                                                                                                                                                                                                                                                                                                                                                                                                                                                                                                                                                                                                                                                                                                                                                                                                                                                                                                                                                                                                                                                                                                                                                                                                                               | <b>Graduation Frame</b><br>Frame measures 24cm x 24cm, with photo insert measuring 9cm x 9cm.<br>The depth of the cardboard border is 7cm. Comes with a quality marker.                                                                           |                   |        |                            |          |
| GB0006                                                               |              |                                                                                                                                                                                                                                                                                                                                                                                                                                                                                                                                                                                                                                                                                                                                                                                                                                                                                                                                                                                                                                                                                                                                                                                                                                                                                                                                                                                                                                                                                                                                                                                                                                                                                                                                                                                                                                                                                                                                                                                                                                                                                                                               | <b>Graduation Book</b><br>Book measures 21cm x 15cm and comes with a quality permanent marker. Each book<br>contains 50 double sided pages - each page has 1 plain page and 1 lined page.<br>Comes in 2 mixed colours: white/gold and black/gold. |                   |        |                            |          |
| GB0007                                                               |              | ۸.                                                                                                                                                                                                                                                                                                                                                                                                                                                                                                                                                                                                                                                                                                                                                                                                                                                                                                                                                                                                                                                                                                                                                                                                                                                                                                                                                                                                                                                                                                                                                                                                                                                                                                                                                                                                                                                                                                                                                                                                                                                                                                                            | <b>Graduation Gown 27 inch</b><br>27" Graduation Gown is made to fit kinder-prep age group. Each item includes the<br>gown, hat and yellow sash.                                                                                                  |                   |        |                            |          |
| GB0008                                                               |              | ۸.                                                                                                                                                                                                                                                                                                                                                                                                                                                                                                                                                                                                                                                                                                                                                                                                                                                                                                                                                                                                                                                                                                                                                                                                                                                                                                                                                                                                                                                                                                                                                                                                                                                                                                                                                                                                                                                                                                                                                                                                                                                                                                                            | <b>Graduation Gown 36 inch</b><br>36" Graduation Gown is made to fit Year 6 students. Each item includes the gown,<br>hat and yellow sash.                                                                                                        |                   |        |                            |          |
| GB0009                                                               |              | Canal De la Canal | Premium Bamboo Memory Book<br>Book measures 28 x 21.5 x 1.8cm, with 30 blank pages for writing messages,<br>sticking photos and decorating. Comes in a box. Pen not included.                                                                     |                   |        |                            |          |
| GB0010                                                               |              |                                                                                                                                                                                                                                                                                                                                                                                                                                                                                                                                                                                                                                                                                                                                                                                                                                                                                                                                                                                                                                                                                                                                                                                                                                                                                                                                                                                                                                                                                                                                                                                                                                                                                                                                                                                                                                                                                                                                                                                                                                                                                                                               | <b>Graduation Hat</b><br>The graduation hat measures 24 x 24cm and comes with a permanent marker<br>for writing messages.                                                                                                                         |                   |        | <b>\$12.00</b><br>plus GST |          |
| GB0011                                                               |              | <b>X</b>                                                                                                                                                                                                                                                                                                                                                                                                                                                                                                                                                                                                                                                                                                                                                                                                                                                                                                                                                                                                                                                                                                                                                                                                                                                                                                                                                                                                                                                                                                                                                                                                                                                                                                                                                                                                                                                                                                                                                                                                                                                                                                                      | <b>Large Graduation Koala</b><br>Height of large koala is 30cm sitting down and 41cm standing up.<br>Has moveable arms and legs and comes with a dual tipped permanent marker.                                                                    |                   |        | <b>\$14.50</b><br>plus GST |          |
| VISA                                                                 |              |                                                                                                                                                                                                                                                                                                                                                                                                                                                                                                                                                                                                                                                                                                                                                                                                                                                                                                                                                                                                                                                                                                                                                                                                                                                                                                                                                                                                                                                                                                                                                                                                                                                                                                                                                                                                                                                                                                                                                                                                                                                                                                                               | *All items exclude GST                                                                                                                                                                                                                            | DELIVERY FEE      |        | \$                         |          |
| MasterCard                                                           |              |                                                                                                                                                                                                                                                                                                                                                                                                                                                                                                                                                                                                                                                                                                                                                                                                                                                                                                                                                                                                                                                                                                                                                                                                                                                                                                                                                                                                                                                                                                                                                                                                                                                                                                                                                                                                                                                                                                                                                                                                                                                                                                                               | *Please Note: We only deliver to School Addresses                                                                                                                                                                                                 | SUB TOTAL         |        | \$                         |          |
| Mastercald                                                           |              |                                                                                                                                                                                                                                                                                                                                                                                                                                                                                                                                                                                                                                                                                                                                                                                                                                                                                                                                                                                                                                                                                                                                                                                                                                                                                                                                                                                                                                                                                                                                                                                                                                                                                                                                                                                                                                                                                                                                                                                                                                                                                                                               | ONLY ORDERS OVER \$100 WILL BE DISPATCHED                                                                                                                                                                                                         | CHECK OUR WEBSITE | FOR ST | TOCK AVAI                  | LABILITY |
| Greensborough Gifts P/L - Trading as School Gifts Australia Plus GST |              |                                                                                                                                                                                                                                                                                                                                                                                                                                                                                                                                                                                                                                                                                                                                                                                                                                                                                                                                                                                                                                                                                                                                                                                                                                                                                                                                                                                                                                                                                                                                                                                                                                                                                                                                                                                                                                                                                                                                                                                                                                                                                                                               |                                                                                                                                                                                                                                                   |                   | \$     |                            |          |
| Cheques Payable to: Greensborough Gifts P/L                          |              |                                                                                                                                                                                                                                                                                                                                                                                                                                                                                                                                                                                                                                                                                                                                                                                                                                                                                                                                                                                                                                                                                                                                                                                                                                                                                                                                                                                                                                                                                                                                                                                                                                                                                                                                                                                                                                                                                                                                                                                                                                                                                                                               |                                                                                                                                                                                                                                                   |                   |        |                            |          |
| Direct De                                                            | posit: Gr    | eensboroug                                                                                                                                                                                                                                                                                                                                                                                                                                                                                                                                                                                                                                                                                                                                                                                                                                                                                                                                                                                                                                                                                                                                                                                                                                                                                                                                                                                                                                                                                                                                                                                                                                                                                                                                                                                                                                                                                                                                                                                                                                                                                                                    | h Gifts P/L - BSB: 033183 - Account No.: 143434                                                                                                                                                                                                   | TOTAL             | \$     |                            |          |