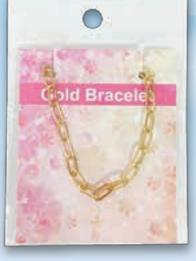

SC PRET

MD2

**NEW** PROPUC

Add that wow factor to

with one of our pretty Phone Charles Super cute and easy Suitable for any phone case. Product length I3cm. New product.

Spoil Mum with our pretty new Gold Bracelet. Featuring the on-trend link chain, this one is sure to be a keeper. Length of bracelet measures 21cm with 7cm extension. New product.