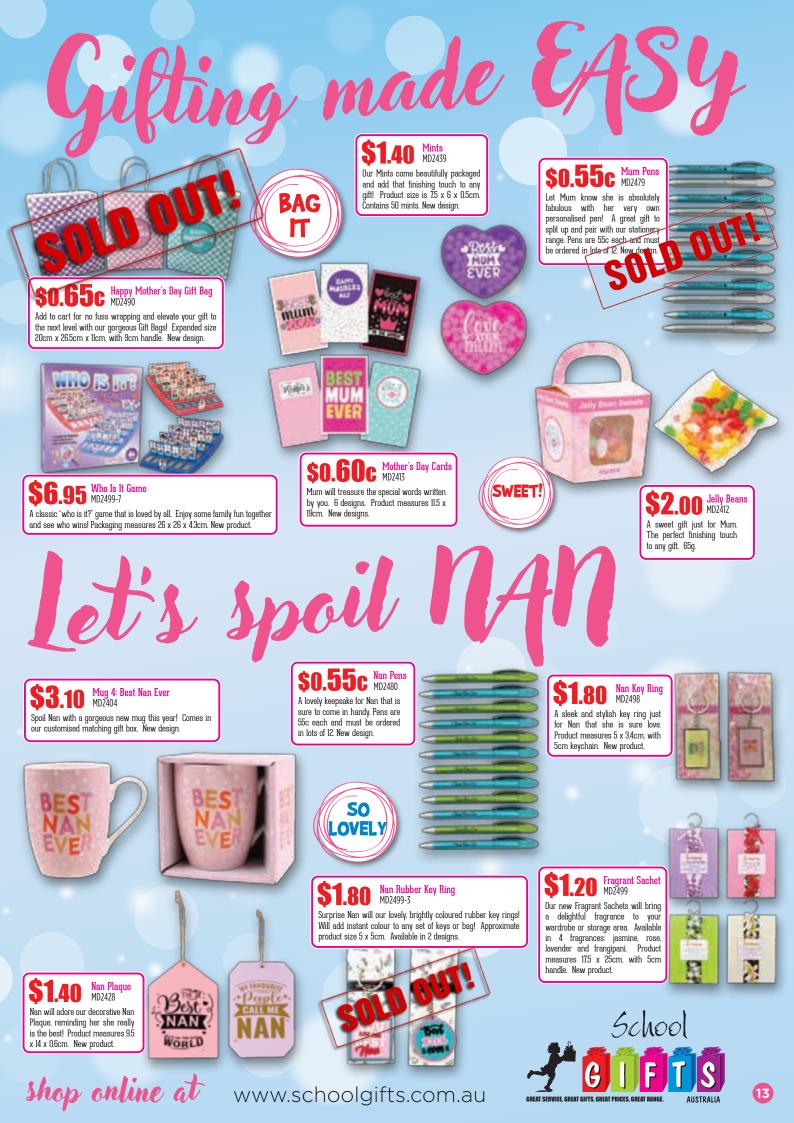

e. Product length I3cm. New product.

Spoil Mum with our pretty new Gold Bracelet. Featuring the on-trend link chain, this one is sure to be a keeper. Length of bracelet measures 21cm with 7cm extension. New product.



\$3.50 Silver Heart Bracelet MD2486

Surprise Mum with something sparkly on Mother's Day. Our Silver Heart Bracelet is a lovely keepsake that Mum is sure to treasure. Comes in a gift box. Bracelet measures 19cm with 55cm extension, heart pendant 15cm. New product.





10



f facebook.com/SchoolGifts



**\$2.90 Dven Mitt** MD2469 A must-have accessory in the kitchen that pairs perfectly with our Apron. Super-size Mum's gift and grab a Cheese Board or Melamine Tray as well. Product measures 155 x 26 x 23cm. New design.

shop online at www.schoolgifts.com.au

11

School





# 

- All \$600 + orders will receive 24 FREE GIFT BAGS
- All \$1200 + orders will receive 48 FREE GIFT BAGS
- All \$1800 + orders will receive 72 FREE GIFT BAGS
- All \$2400 + orders will receive 96 FREE GIFT BAGS
- \*\* Early Bird Special offer ends 1/3/2024 or while stocks last.

Please ensure you have checked our website for out of stock items before placing your order.



## **How to Order**

Streamline your fundraising process with School Gifts Australia! Ordering has never been easier! The best way to place your order is online at our website **www.schoolgifts.com.au** Click on the **"Mother's Day Stall"** tab on the homepage, then start adding to cart!

Orders will be dispatched within 7 business days once you have received an order confirmation from School Gifts Australia.

At t