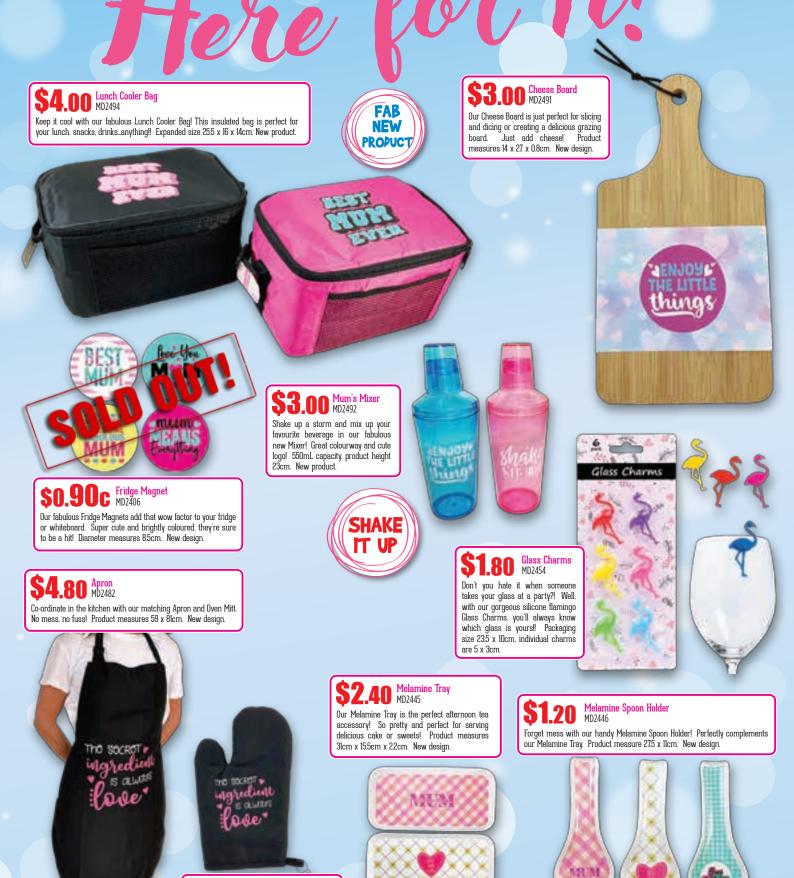

10

f facebook.com/SchoolGifts

**\$2.90 Dven Mitt** MD2469 A must-have accessory in the kitchen that pairs perfectly with our Apron. Super-size Mum's gift and grab a Cheese Board or Melamine Tray as well. Product measures 155 x 26 x 23cm. New design.