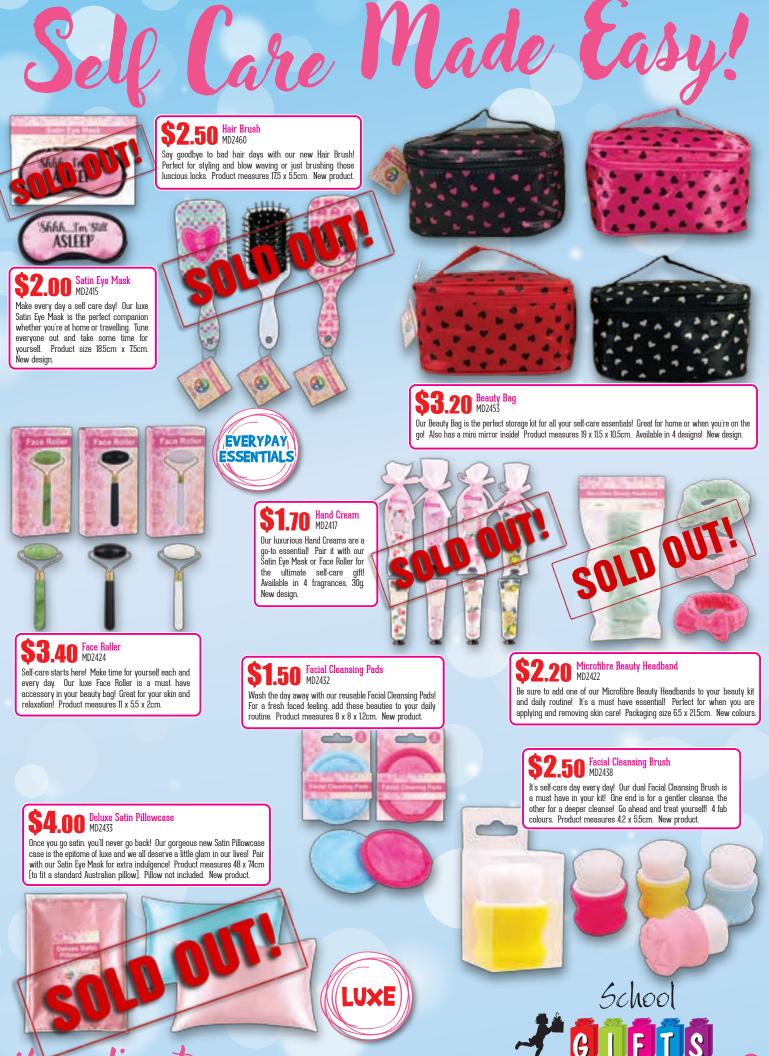

10

f facebook.com/SchoolGifts

**\$2.90 Dven Mitt** MD2469 A must-have accessory in the kitchen that pairs perfectly with our Apron. Super-size Mum's gift and grab a Cheese Board or Melamine Tray as well. Product measures 155 x 26 x 23cm. New design.