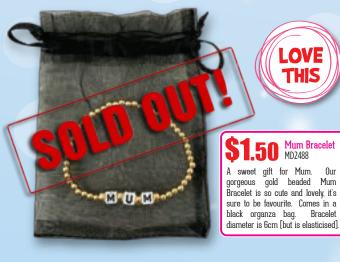

### MOTHER'S DAY 2024 ORDER FORM

**Customer Details** 

| School Deliv                                                                                       | very Address | 5:                                                    |                                  |                              |                  |                        | State                                    | e:          | P/Code:                          |                               |
|----------------------------------------------------------------------------------------------------|--------------|-------------------------------------------------------|----------------------------------|------------------------------|------------------|------------------------|------------------------------------------|-------------|----------------------------------|-------------------------------|
| Contact Person:                                                                                    |              |                                                       |                                  |                              | Contact Mobile:  |                        |                                          |             |                                  |                               |
| Contact Email:                                                                                     |              |                                                       |                                  |                              | Accounts Email:  |                        |                                          |             |                                  |                               |
| CODE                                                                                               | QTY          | PRODUCT<br>DESCRIPTION                                | PRICE PER<br>ITEM<br>(excl. GST) | TOTAL<br>PRICE<br>(excl. GS1 |                  | QTY                    | PRODUCT<br>DESCRIPTION                   |             | PRICE PER<br>ITEM<br>(excl. GST) | TOTAL<br>PRICE<br>(excl. GST) |
| MD2401                                                                                             | SOLD OUT!    | Mug 1: Best Mum in the World                          | \$3.10                           |                              | MD2453           |                        | Beauty Bag                               |             | \$3.20                           |                               |
| MD2402                                                                                             | SOLD OUT!    | Mug 2: Best Mum Ever                                  | \$3.10<br>\$3.10                 |                              | MD2454           | SOLD OUT!              | Glass Charms<br>Gorgeous Rose            |             | \$1.80<br>\$2.20                 |                               |
| MD2403<br>MD2404                                                                                   | SOLD OUT!    | Mug 3: Best Mum Ever (hearts)<br>Mug 4: Best Nan Ever | \$3.10<br>\$3.10                 |                              | MD2455<br>MD2456 | 30LD 001:              | 2pk Exfoliating Mitt                     |             | \$2.20<br>\$1.80                 |                               |
| MD2405                                                                                             | SOLD OUT!    | Nail File                                             | \$0.70                           |                              | MD2457           |                        | Purse                                    |             | \$4.20                           |                               |
| MD2406                                                                                             | SOLD OUT!    | Fridge Magnet                                         | \$0.90                           |                              | MD2458           |                        | Gold Bracelet                            |             | \$1.60                           |                               |
| MD2407                                                                                             | SOLD OUT!    | Teddy Bear                                            | \$3.00                           |                              | MD2459           | SOLD OUT!<br>SOLD OUT! | Spiral Notebook<br>Hair Brush            |             | \$1.80<br>\$2.50                 |                               |
| MD2408<br>MD2409                                                                                   | SOLD OUT!    | Shower Pack<br>3pce Stationery Set                    | \$2.30<br>\$2.40                 |                              | MD2460<br>MD2461 | SOLD OUT!              | Colouring Book                           |             | \$2.50<br>\$2.40                 |                               |
| MD2410                                                                                             |              | Mums Coupons                                          | \$2.00                           |                              | MD2462           | SOLD OUT!              | Puzzle Books                             |             | \$2.20                           |                               |
| MD2411                                                                                             | SOLD OUT!    | Oil and Ratten Diffiuser                              | \$2.50                           |                              | MD2463           |                        | Box of Trivia                            |             | \$2.00                           |                               |
| MD2412                                                                                             |              | Jelly Beans                                           | \$2.00                           |                              | MD2464           | SOLD OUT!              | Eco Bag<br>Premium Travel Muc            |             | \$3.00                           |                               |
| MD2413<br>MD2414                                                                                   |              | Mothers Day Cards<br>Sports Towel                     | \$0.60<br>\$2.40                 |                              | MD2465<br>MD2466 | SOLD OUT!              | 3pk Flower Soap                          | }           | \$3.30<br>\$1.20                 |                               |
| MD2414<br>MD2415                                                                                   | SOLD OUT!    | Satin Eye Mask                                        | \$2.00                           |                              | MD2466           |                        | Ankle Socks                              |             | \$1.20                           |                               |
| MD2416                                                                                             | SOLD OUT!    | Deluxe Tin Candle                                     | \$3.70                           |                              | MD2468           |                        | Beanie                                   |             | \$4.40                           |                               |
| MD2417                                                                                             | SOLD OUT!    | Hand Cream                                            | \$1.70                           |                              | MD2469           |                        | Oven Mitt                                |             | \$2.90                           |                               |
| MD2418                                                                                             | SOLD OUT!    | Slippers                                              | \$6.30                           |                              | MD2470           | SOLD OUT!              | Smoothie Shaker<br>Bling Pen             |             | \$3.10                           |                               |
| MD2419<br>MD2420                                                                                   | SOLD OUT!    | Scented Candle<br>Car Air Freshener                   | \$2.90<br>\$1.10                 |                              | MD2471<br>MD2472 | 3010 001:              | Stainless Steel Drink Bo                 | ottle       | \$1.10<br>\$5.00                 |                               |
| MD2421                                                                                             | ()           | Inspiration Card                                      | \$0.45                           |                              | MD2473           |                        | Pom Pom Key Ring                         |             | \$2.00                           |                               |
| MD2422                                                                                             | SOLD OUT!    | Microfibre Beauty Headband                            | \$2.20                           |                              | MD2474           | SOLD OUT!              | Sports Water Bottle                      |             | \$3.00                           |                               |
| MD2423                                                                                             |              | Sunglasses                                            | \$3.80                           |                              | MD2475           |                        | Extendable Back Massa                    | ager        | \$2.00                           |                               |
| MD2424<br>MD2425                                                                                   | SOLD OUT!    | Face Roller<br>Trinket Dish                           | \$3.40<br>\$3.90                 |                              | MD2476<br>MD2477 | SOLD OUT!              | Stress Ball<br>Loofah                    |             | \$1.30<br>\$0.90                 |                               |
| MD2425<br>MD2426                                                                                   | 3010 001.    | Bookmark                                              | \$1.50                           |                              | MD2477           |                        | Bed Socks                                |             | \$2.40                           |                               |
| MD2427                                                                                             | SOLD OUT!    | Stemless Glass                                        | \$3.00                           |                              | MD2479           | SOLD OUT!              | Mum Pens                                 |             | 0.55 pp                          |                               |
| MD2428                                                                                             |              | Nan Plaque                                            | \$1.40                           |                              | MD2480           |                        | Nan Pens                                 |             | 0.55 pp                          |                               |
| MD2429<br>MD2430                                                                                   | SOLD OUT!    | Manicure Set<br>Nail Stickers                         | \$2.90<br>\$1.50                 |                              | MD2481<br>MD2482 | SOLD OUT!              | Crystal Ballpoint Pen<br>Apron           |             | \$1.90<br>\$4.80                 |                               |
| MD2430<br>MD2431                                                                                   | SOLD OUT!    | Phone Charm                                           | \$1.00                           |                              | MD2482<br>MD2483 |                        | Bamboo Travel Mug                        | 1           | \$4.00<br>\$4.90                 |                               |
| MD2432                                                                                             |              | Facial Cleansing Pads                                 | \$1.50                           |                              | MD2484           |                        | Deluxe Jewellery Bo                      |             | \$6.20                           |                               |
| MD2433                                                                                             | SOLD OUT!    | Deluxe Satin Pillowcase                               | \$4.00                           |                              | MD2485           | SOLD OUT!              | Rubber Key Ring                          |             | \$1.80                           |                               |
| MD2434                                                                                             | SOLD OUT!    | Deluxe Ceramic Candle                                 | \$3.90<br>\$5.00                 |                              | MD2486           | SOLD OUT!              | Silver Heart Bracelet<br>Heart Necklace  |             | \$3.50                           |                               |
| MD2435<br>MD2436                                                                                   |              | Deluxe Fragrance Diffuser<br>Teddy Towel              | \$5.60<br>\$1.90                 |                              | MD2487<br>MD2488 | SOLD OUT!<br>SOLD OUT! | Mum Bracelet                             |             | \$3.00<br>\$1.50                 |                               |
| MD2430                                                                                             |              | Deluxe Bath Bomb                                      | \$2.40                           |                              | MD2489           |                        | Fancy Pen                                |             | \$2.70                           |                               |
| MD2438                                                                                             |              | Facial Cleansing Brush                                | \$2.50                           |                              | MD2490           | SOLD OUT!              | Happy Mothers Day Gift                   | Bag         | \$0.65                           |                               |
| MD2439                                                                                             |              | Mints                                                 | \$1.40                           |                              | MD2491           |                        | Cheese Board                             |             | \$3.00                           |                               |
| MD2440<br>MD2441                                                                                   | SOLD OUT!    | Deluxe Candle<br>Bath Salts                           | \$4.80<br>\$1.50                 |                              | MD2492<br>MD2493 |                        | Mums Mixer<br>Head Massager              |             | \$3.00<br>\$2.40                 |                               |
| MD2441<br>MD2442                                                                                   | SOLD OUT!    | Motivational Drink Bottle                             | \$1.30<br>\$4.10                 |                              | MD2493<br>MD2494 |                        | Lunch Cooler Bag                         |             | \$2.40<br>\$4.00                 |                               |
| MD2443                                                                                             | SOLD OUT!    | Fabulous Mum Bag                                      | \$2.40                           |                              | MD2495           |                        | Inspo Journal                            |             | \$1.80                           |                               |
| MD2444                                                                                             |              | Bell                                                  | \$2.80                           |                              | MD2496           | SOLD OUT!              | Scarf                                    |             | \$3.90                           |                               |
| MD2445                                                                                             |              | Melamine Tray                                         | \$2.40<br>\$1.20                 |                              | MD2497           | SOLD OUT!              | Mum Key Ring<br>Nan Key Ring             |             | \$1.80<br>\$1.80                 |                               |
| MD2446<br>MD2447                                                                                   |              | Melamine Spoon Holder<br>Glass Money Jar              | \$1.20<br>\$2.80                 |                              | MD2498<br>MD2499 |                        | Fragrant Sachet                          |             | \$1.80<br>\$1.20                 |                               |
| MD2448                                                                                             | SOLD OUT!    | Notebook and Pen                                      | \$2.40                           |                              | MD2499-1         | SOLD OUT!              | Adventure Fund Money                     | Box         | \$3.20                           |                               |
| MD2449                                                                                             | SOLD OUT!    | Reusable Shopping Tote                                | \$2.20                           |                              | MD2499-2         |                        | Heart LED String Ligh                    |             | \$5.60                           |                               |
| MD2450                                                                                             |              | Eco Bamboo Body Mitt                                  | \$1.80                           |                              | MD2499-3         | SOLD OUT!              | Nan Rubber Key Ring                      | g           | \$1.80                           |                               |
| MD2451<br>MD2452                                                                                   | SOLD OUT!    | Light Box<br>Pop It Coin Purse                        | \$5.00<br>\$2.60                 |                              | MD2499-7         |                        | Who Is It Game                           |             | \$6.95                           |                               |
|                                                                                                    |              |                                                       | Ų2.00                            | *^11                         | l itome ovelu    | T23 obj                | DELIVERY FI                              |             | ¢                                |                               |
| *All items exclude GST   *Items can only be ordered in 'dozen' quantities (eg. 12, 24, 36, 48 etc) |              |                                                       |                                  |                              |                  |                        |                                          |             | \$                               |                               |
| *Please Note: We only deliver to School Addresses<br>ONLY ORDERS OVER \$200 WILL BE DISPATCHED     |              |                                                       |                                  |                              |                  |                        | SUB TOTAL                                | JB TOTAL \$ |                                  |                               |
|                                                                                                    |              |                                                       |                                  |                              |                  |                        | CHECK OUR WEBSITE FOR STOCK AVAILABILITY |             |                                  |                               |
| Greensborough Gifts P/L - Trading as School Gifts Australia                                        |              |                                                       |                                  |                              |                  |                        | Plus GST                                 | \$          |                                  |                               |
| Cheques Payable to: Greensborough Gifts P/L - BSB: 033183 - Account No.: 143434                    |              |                                                       |                                  |                              |                  |                        |                                          |             |                                  |                               |
|                                                                                                    |              |                                                       |                                  |                              |                  |                        | TOTAL                                    | \$          |                                  |                               |
|                                                                                                    |              |                                                       |                                  |                              |                  |                        |                                          |             |                                  |                               |