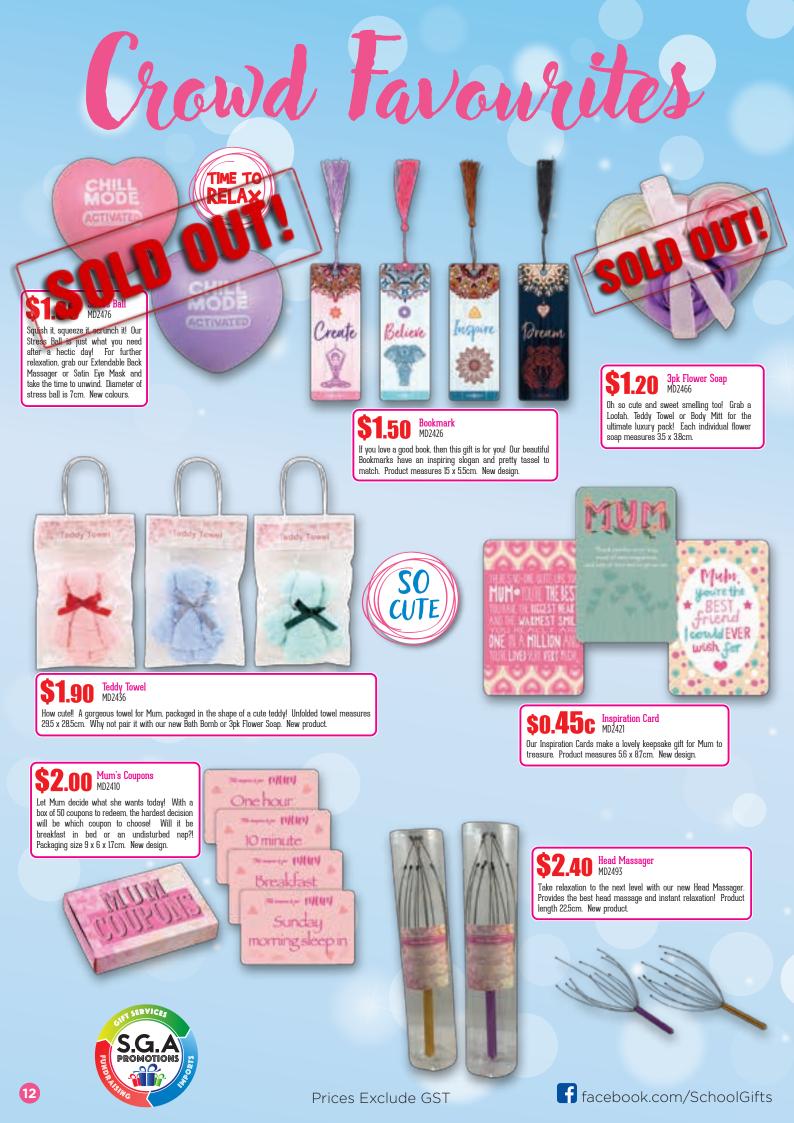

ase. Product length I3cm. New product.

Spoil Mum with our pretty new Gold Bracelet. Featuring the on-trend link chain, this one is sure to be a keeper. Length of bracelet measures 21cm with 7cm extension. New product.



\$3.50 Silver Heart Bracelet MD2486

Surprise Mum with something sparkly on Mother's Day. Our Silver Heart Bracelet is a lovely keepsake that Mum is sure to treasure. Comes in a gift box. Bracelet measures 19cm with 55cm extension, heart pendant 15cm. New product.





10



f facebook.com/SchoolGifts



**\$2.90 Dven Mitt** MD2469 A must-have accessory in the kitchen that pairs perfectly with our Apron. Super-size Mum's gift and grab a Cheese Board or Melamine Tray as well. Product measures 155 x 26 x 23cm. New design.

shop online at www.schoolgifts.com.au

11

School





# 

- All \$600 + orders will receive 24 FREE GIFT BAGS
- All \$1200 + orders will receive 48 FREE GIFT BAGS
- All \$1800 + orders will receive 72 FREE GIFT BAGS
- All \$2400 + orders will receive 96 FREE GIFT BAGS
- \*\* Early Bird Special offer ends 1/3/2024 or while stocks last.

Please ensure you have checked our website for out of stock items before placing your order.



## **How to Order**

Streamline your fundraising process with School Gifts Australia! Ordering has never been easier! The best way to place your order is online at our website **www.schoolgifts.com.au** Click on the **"Mother's Day Stall"** tab on the homepage, then start adding to cart!

Orders will be dispatched within 7 business days once you have received an order confirmation from School Gifts Australia.

At