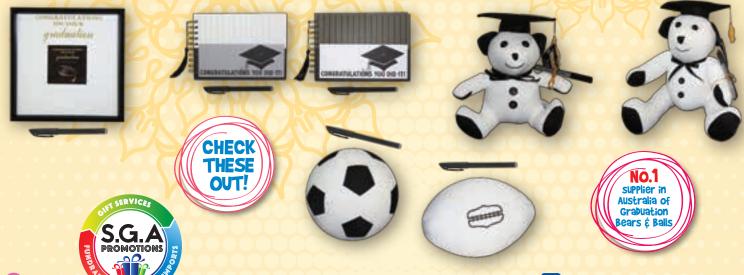

### Graduation GIFTS our Graduation range make the perfect gifts for school graduates, sporting clubs, coaches and teachers our Graduation bears, balls, frame and books are the perfect keepsake gift to preserve memories and mark milestone occasions.