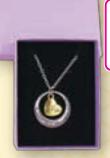

## retty title hings

Mum will just love her very own rose gold "Mum" necklace with pretty diamantes! This one is a keeper! Product length 35cm, heart pendant 2.4cm. Comes in a gift box. New product.

Scented Candle \_41 MD2234