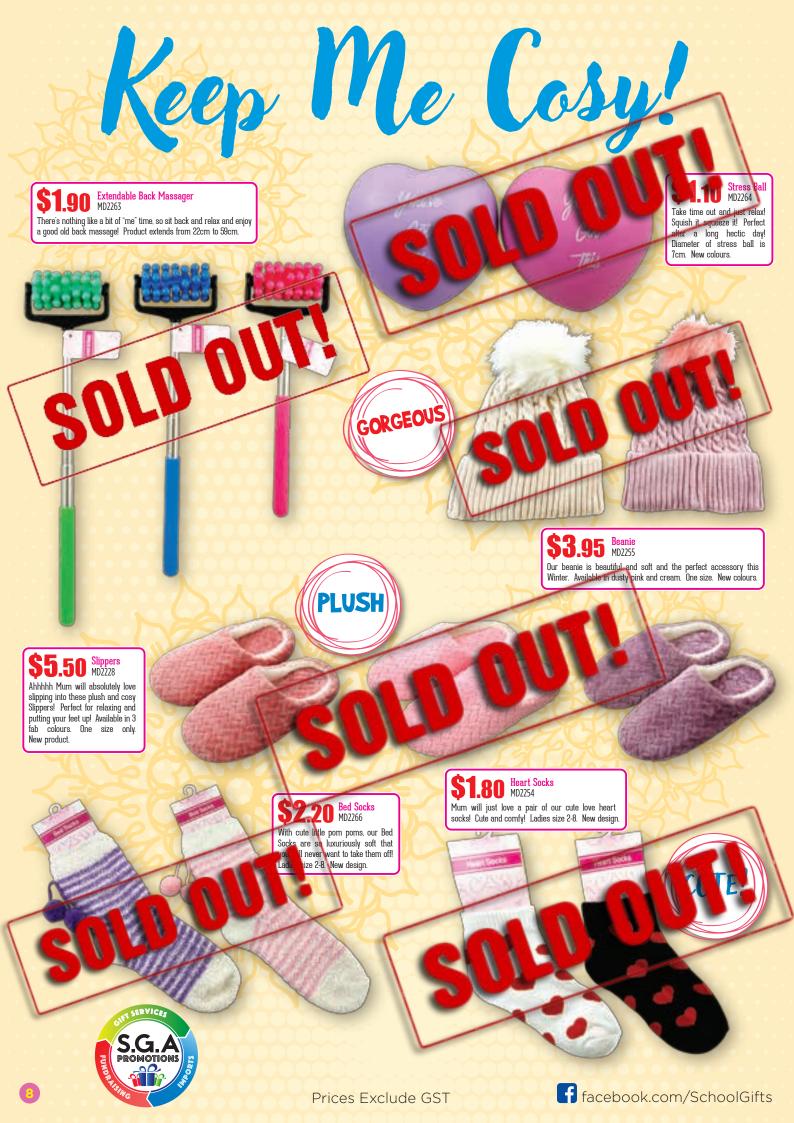

# Cotacous Gitts

\$2.90 Deluxe Tin Candle MD2224

A gorgeous deluxe candle in a pretty tin that is sure to impress! Available in 4 amazing scents: coconut, vanilla, orange, ocean. Product measures 7.5 x 6.5cm. 150g. New product.

**\$2.90** Money Box MD2240

FOLLOW

Follow your dreams and save up for that long-awaited adventure you have been yearning for! Product measures 15 x 15 x 4.5cm. New design.

ULTIMATE GIFT GIVING

\$2.50 Cheese Board MD2208

Our Cheese Board is the perfect gift for gathering and grazing with friends! Ideal for grazing platters and nibbles! Product measures 14 x 27 x 0.8cm. New design.

\$5.95 Deluxe Jewellery Box MD2272

A fabulous Deluxe Jewellery Box, perfect for storing all your precious treasures. Ideal for home or travel. Product measures 10 x 10 x 5cm. Comes in a box. New product.

GATHER & GRAZE

**\$2.60** Teddy Bear MD2210

Mum will adore our cute little Teddy Bear, telling her just how much you love her! Product measures 6.5 x 8.5 x 6.5cm. Comes in a display box. New design.

\$3.40 Workout Dice MD2256

It's all up to the roll of a dice!! Will it be lunges, burpees or crunches?! A different workout every time! Diameter of dice is 8cm.