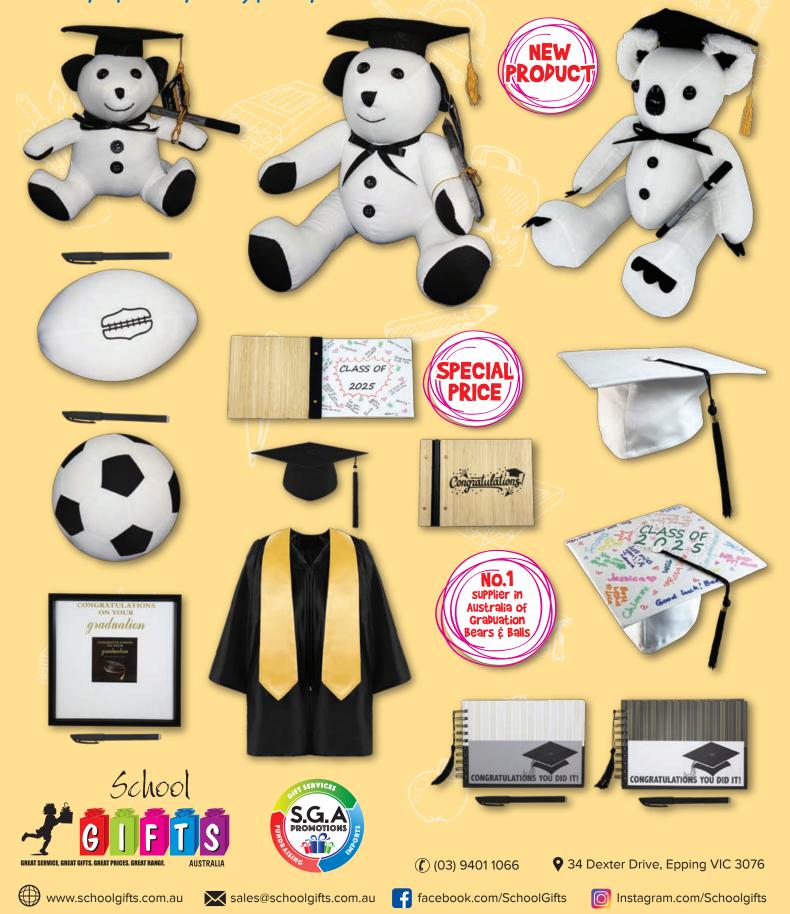

## Graduation GIFTS

our Graduation range make the perfect gifts for school graduates, sporting clubs, coaches and teachers. Our graduation bears, balls, frame, books, gowns and hat are the perfect keepsake gifts to preserve memories and mark milestone occasions.

| School Name                                                          | e:           |                                                                                                                                                                                                                                                                                                                                                                                                                                                                                                                                                                                                                                                                                                                                                                                                                                                                                                                                                                                                                                                                                                                                                                                                                                                                                                                                                                                                                                                                                                                                                                                                                                                                                                                                                                                                                                                                                                                                                                                                                                                                                                                               |                                                                                                                                                                                                                                                   |                   |        |                            |          |
|----------------------------------------------------------------------|--------------|-------------------------------------------------------------------------------------------------------------------------------------------------------------------------------------------------------------------------------------------------------------------------------------------------------------------------------------------------------------------------------------------------------------------------------------------------------------------------------------------------------------------------------------------------------------------------------------------------------------------------------------------------------------------------------------------------------------------------------------------------------------------------------------------------------------------------------------------------------------------------------------------------------------------------------------------------------------------------------------------------------------------------------------------------------------------------------------------------------------------------------------------------------------------------------------------------------------------------------------------------------------------------------------------------------------------------------------------------------------------------------------------------------------------------------------------------------------------------------------------------------------------------------------------------------------------------------------------------------------------------------------------------------------------------------------------------------------------------------------------------------------------------------------------------------------------------------------------------------------------------------------------------------------------------------------------------------------------------------------------------------------------------------------------------------------------------------------------------------------------------------|---------------------------------------------------------------------------------------------------------------------------------------------------------------------------------------------------------------------------------------------------|-------------------|--------|----------------------------|----------|
| School Deliv                                                         | ery Address: |                                                                                                                                                                                                                                                                                                                                                                                                                                                                                                                                                                                                                                                                                                                                                                                                                                                                                                                                                                                                                                                                                                                                                                                                                                                                                                                                                                                                                                                                                                                                                                                                                                                                                                                                                                                                                                                                                                                                                                                                                                                                                                                               |                                                                                                                                                                                                                                                   | State             | :      | P/Code:                    |          |
| Contact Pers                                                         | son:         |                                                                                                                                                                                                                                                                                                                                                                                                                                                                                                                                                                                                                                                                                                                                                                                                                                                                                                                                                                                                                                                                                                                                                                                                                                                                                                                                                                                                                                                                                                                                                                                                                                                                                                                                                                                                                                                                                                                                                                                                                                                                                                                               | Contact Mobile:                                                                                                                                                                                                                                   | Contact Mobile:   |        |                            |          |
| Contact Ema                                                          | ail:         |                                                                                                                                                                                                                                                                                                                                                                                                                                                                                                                                                                                                                                                                                                                                                                                                                                                                                                                                                                                                                                                                                                                                                                                                                                                                                                                                                                                                                                                                                                                                                                                                                                                                                                                                                                                                                                                                                                                                                                                                                                                                                                                               | Accounts Email:                                                                                                                                                                                                                                   | Accounts Email:   |        |                            |          |
| 111011                                                               |              |                                                                                                                                                                                                                                                                                                                                                                                                                                                                                                                                                                                                                                                                                                                                                                                                                                                                                                                                                                                                                                                                                                                                                                                                                                                                                                                                                                                                                                                                                                                                                                                                                                                                                                                                                                                                                                                                                                                                                                                                                                                                                                                               |                                                                                                                                                                                                                                                   |                   |        | /                          |          |
| CODE                                                                 | QTY          |                                                                                                                                                                                                                                                                                                                                                                                                                                                                                                                                                                                                                                                                                                                                                                                                                                                                                                                                                                                                                                                                                                                                                                                                                                                                                                                                                                                                                                                                                                                                                                                                                                                                                                                                                                                                                                                                                                                                                                                                                                                                                                                               | PRODUCT DESCRIPTION                                                                                                                                                                                                                               |                   | PRICE  | PER ITEM                   | TOTAL    |
| GB0001                                                               |              | A                                                                                                                                                                                                                                                                                                                                                                                                                                                                                                                                                                                                                                                                                                                                                                                                                                                                                                                                                                                                                                                                                                                                                                                                                                                                                                                                                                                                                                                                                                                                                                                                                                                                                                                                                                                                                                                                                                                                                                                                                                                                                                                             | <b>Large Graduation Bear</b><br>Height of large bear is 29cm sitting down and 41cm standing up. Has moveable arms<br>and legs and comes with a dual tipped permanent marker.                                                                      |                   |        |                            |          |
| GB0002                                                               |              | <b>A</b>                                                                                                                                                                                                                                                                                                                                                                                                                                                                                                                                                                                                                                                                                                                                                                                                                                                                                                                                                                                                                                                                                                                                                                                                                                                                                                                                                                                                                                                                                                                                                                                                                                                                                                                                                                                                                                                                                                                                                                                                                                                                                                                      | <b>Small Graduation Bear</b><br>Height of small bear is 22cm sitting down and comes with a dual tipped permanent<br>marker. The arms and legs on this size bear are non moveable.                                                                 |                   |        |                            |          |
| GB0003                                                               |              |                                                                                                                                                                                                                                                                                                                                                                                                                                                                                                                                                                                                                                                                                                                                                                                                                                                                                                                                                                                                                                                                                                                                                                                                                                                                                                                                                                                                                                                                                                                                                                                                                                                                                                                                                                                                                                                                                                                                                                                                                                                                                                                               | <b>Graduation Soccer Ball</b><br>Diameter of the soccer ball is 18cm and comes with a dual tipped permanent marker.                                                                                                                               |                   |        |                            |          |
| GB0004                                                               |              | 0                                                                                                                                                                                                                                                                                                                                                                                                                                                                                                                                                                                                                                                                                                                                                                                                                                                                                                                                                                                                                                                                                                                                                                                                                                                                                                                                                                                                                                                                                                                                                                                                                                                                                                                                                                                                                                                                                                                                                                                                                                                                                                                             | <b>Graduation Football</b><br>Length of the football is 24cm and width is 15cm and comes with a dual tipped<br>permanent marker.                                                                                                                  |                   |        |                            |          |
| GB0005                                                               |              |                                                                                                                                                                                                                                                                                                                                                                                                                                                                                                                                                                                                                                                                                                                                                                                                                                                                                                                                                                                                                                                                                                                                                                                                                                                                                                                                                                                                                                                                                                                                                                                                                                                                                                                                                                                                                                                                                                                                                                                                                                                                                                                               | <b>Graduation Frame</b><br>Frame measures 24cm x 24cm, with photo insert measuring 9cm x 9cm.<br>The depth of the cardboard border is 7cm. Comes with a quality marker.                                                                           |                   |        |                            |          |
| GB0006                                                               |              |                                                                                                                                                                                                                                                                                                                                                                                                                                                                                                                                                                                                                                                                                                                                                                                                                                                                                                                                                                                                                                                                                                                                                                                                                                                                                                                                                                                                                                                                                                                                                                                                                                                                                                                                                                                                                                                                                                                                                                                                                                                                                                                               | <b>Graduation Book</b><br>Book measures 21cm x 15cm and comes with a quality permanent marker. Each book<br>contains 50 double sided pages - each page has 1 plain page and 1 lined page.<br>Comes in 2 mixed colours: white/gold and black/gold. |                   |        |                            |          |
| GB0007                                                               |              | ۸.                                                                                                                                                                                                                                                                                                                                                                                                                                                                                                                                                                                                                                                                                                                                                                                                                                                                                                                                                                                                                                                                                                                                                                                                                                                                                                                                                                                                                                                                                                                                                                                                                                                                                                                                                                                                                                                                                                                                                                                                                                                                                                                            | <b>Graduation Gown 27 inch</b><br>27" Graduation Gown is made to fit kinder-prep age group. Each item includes the<br>gown, hat and yellow sash.                                                                                                  |                   |        |                            |          |
| GB0008                                                               |              | ۸.                                                                                                                                                                                                                                                                                                                                                                                                                                                                                                                                                                                                                                                                                                                                                                                                                                                                                                                                                                                                                                                                                                                                                                                                                                                                                                                                                                                                                                                                                                                                                                                                                                                                                                                                                                                                                                                                                                                                                                                                                                                                                                                            | <b>Graduation Gown 36 inch</b><br>36" Graduation Gown is made to fit Year 6 students. Each item includes the gown,<br>hat and yellow sash.                                                                                                        |                   |        |                            |          |
| GB0009                                                               |              | Canal De la Canal | Premium Bamboo Memory Book<br>Book measures 28 x 21.5 x 1.8cm, with 30 blank pages for writing messages,<br>sticking photos and decorating. Comes in a box. Pen not included.                                                                     |                   |        |                            |          |
| GB0010                                                               |              |                                                                                                                                                                                                                                                                                                                                                                                                                                                                                                                                                                                                                                                                                                                                                                                                                                                                                                                                                                                                                                                                                                                                                                                                                                                                                                                                                                                                                                                                                                                                                                                                                                                                                                                                                                                                                                                                                                                                                                                                                                                                                                                               | <b>Graduation Hat</b><br>The graduation hat measures 24 x 24cm and comes with a permanent marker<br>for writing messages.                                                                                                                         |                   |        | <b>\$12.00</b><br>plus GST |          |
| GB0011                                                               |              | <b>X</b>                                                                                                                                                                                                                                                                                                                                                                                                                                                                                                                                                                                                                                                                                                                                                                                                                                                                                                                                                                                                                                                                                                                                                                                                                                                                                                                                                                                                                                                                                                                                                                                                                                                                                                                                                                                                                                                                                                                                                                                                                                                                                                                      | <b>Large Graduation Koala</b><br>Height of large koala is 30cm sitting down and 41cm standing up.<br>Has moveable arms and legs and comes with a dual tipped permanent marker.                                                                    |                   |        | <b>\$14.50</b><br>plus GST |          |
| VISA                                                                 |              |                                                                                                                                                                                                                                                                                                                                                                                                                                                                                                                                                                                                                                                                                                                                                                                                                                                                                                                                                                                                                                                                                                                                                                                                                                                                                                                                                                                                                                                                                                                                                                                                                                                                                                                                                                                                                                                                                                                                                                                                                                                                                                                               | *All items exclude GST                                                                                                                                                                                                                            | DELIVERY FEE      |        | \$                         |          |
| MasterCard                                                           |              |                                                                                                                                                                                                                                                                                                                                                                                                                                                                                                                                                                                                                                                                                                                                                                                                                                                                                                                                                                                                                                                                                                                                                                                                                                                                                                                                                                                                                                                                                                                                                                                                                                                                                                                                                                                                                                                                                                                                                                                                                                                                                                                               | *Please Note: We only deliver to School Addresses                                                                                                                                                                                                 | SUB TOTAL         |        | \$                         |          |
| Mastercald                                                           |              |                                                                                                                                                                                                                                                                                                                                                                                                                                                                                                                                                                                                                                                                                                                                                                                                                                                                                                                                                                                                                                                                                                                                                                                                                                                                                                                                                                                                                                                                                                                                                                                                                                                                                                                                                                                                                                                                                                                                                                                                                                                                                                                               | ONLY ORDERS OVER \$100 WILL BE DISPATCHED                                                                                                                                                                                                         | CHECK OUR WEBSITE | FOR ST | TOCK AVAI                  | LABILITY |
| Greensborough Gifts P/L - Trading as School Gifts Australia Plus GST |              |                                                                                                                                                                                                                                                                                                                                                                                                                                                                                                                                                                                                                                                                                                                                                                                                                                                                                                                                                                                                                                                                                                                                                                                                                                                                                                                                                                                                                                                                                                                                                                                                                                                                                                                                                                                                                                                                                                                                                                                                                                                                                                                               |                                                                                                                                                                                                                                                   |                   | \$     |                            |          |
| Cheques Payable to: Greensborough Gifts P/L                          |              |                                                                                                                                                                                                                                                                                                                                                                                                                                                                                                                                                                                                                                                                                                                                                                                                                                                                                                                                                                                                                                                                                                                                                                                                                                                                                                                                                                                                                                                                                                                                                                                                                                                                                                                                                                                                                                                                                                                                                                                                                                                                                                                               |                                                                                                                                                                                                                                                   |                   |        |                            |          |
| Direct De                                                            | posit: Gr    | eensboroug                                                                                                                                                                                                                                                                                                                                                                                                                                                                                                                                                                                                                                                                                                                                                                                                                                                                                                                                                                                                                                                                                                                                                                                                                                                                                                                                                                                                                                                                                                                                                                                                                                                                                                                                                                                                                                                                                                                                                                                                                                                                                                                    | h Gifts P/L - BSB: 033183 - Account No.: 143434                                                                                                                                                                                                   | TOTAL             | \$     |                            |          |