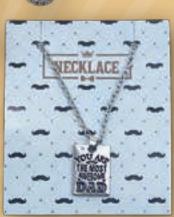

## WHEN PRECISION IS A MUST

Dad is sure to treasure this lovely necklace, that reminds him how much you love him. Necklace length 55cm, ring diameter 2cm. New product.

2.20 AWESOME DAD NECKLACE FD2246

A lovely keepsake gift for Dad that he is sure to love! Necklace length 60cm, pendant size 2 x 22cm. New product.