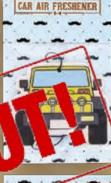

CAR AIR FRESHENER FD2208

How cool are these "car" Car Air Fresheners!! Make Dad a super pack and also grab our Chamois or Car Wash Mitt! Packaging size 6.3 x 9cm. New product.

CAR WASH MITT 90 CAR W FD2237