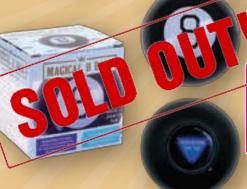

**CLASSIC** 

HUG BELL FD2233

Ring for a hug anytime!! A fun novelty gift that is sure to please. Product dimensions 7.5 x 13.5cm. New product.

**GUARANTEE** GIGGLE

RO FD2213

Have some fun with our Magic 8 Ball!! Should you order pizza? Have a nap? Watch Netflix? A fun novelty gift that will keep you entertained! Ask it anything! Diameter is 7cm.