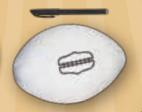

Diameter of the graduation soccer ball is 18cm

**GRADUATION BOOK** 

**6.00** GRADUATION FRAME GB0005

\$6.00 GRADUA

Graduation frame size is 26 x 26cm, with photo insert measuring 9 x 9cm.

Graduation book measures 21 x 15cm,

with 50 pages for writing messages.

**GRADUATION FOOTBALL** GB0004 Length of the graduation football is 23cm

and width is 15cm.