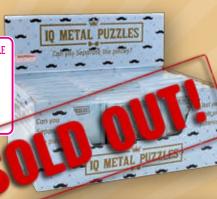

# OF THE GAME!

METAL MIND PUZZLE FD2232

These Metal Mind Puzzles with have your brain bending trying to solve it, testing both your skill and patience! Comes in a display inner of 24. 3 designs. Product size 112 x 82 x 2.1cm. New product.