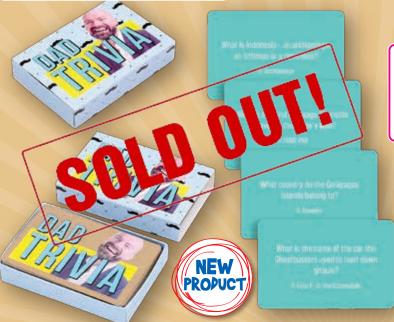

# FORTHE LOVE

Test your general knowledge with our new Trivia Cards! A pack of 50 trivia questions [with answers] that is sure to have you all guessing! A great family fun one! Product measures 9 x 6 x 1.7cm. New product.