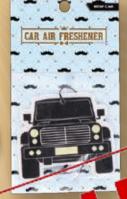

CAR AIR FRESHENER FD2208

How cool are these "car" Car Air Fresheners!! Make Dad a super pack and also grab our Chamois or Car Wash Mitt! Packaging size 6.3 x 9cm. New product.

CAR WASH MITT 90 CAR W FD2237