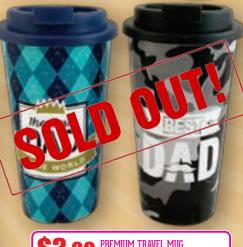

FD2206

A statement glass for the Best Dad Ever! With 2 fab new designs, they are sure to be a favourite! 350mL capacity. New design.

Check out

WWW.schoolgifts.com.au

Shop online for more

great products

\$3.00 PREMIUM TRAVEL MUG FD2266

Keep cups are a must, especially when they look this good! Perfect for your grab and go cuppa to use again and again! Height of mug 18.5cm. 400mL capacity. New design.

115 Miller Street, Epping VIC 3076 Ph: (03) 9401 1066