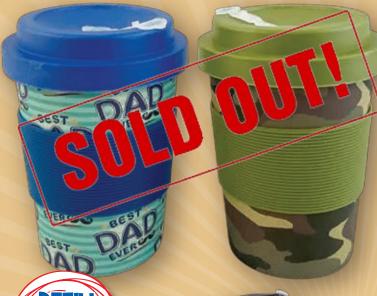

Keep cups are a must, especially when they look this good! Perfect for your grab and go cuppa to use again and again! Height of mug 18.5cm. 400mL capacity. New design.

115 Miller Street, Epping VIC 3076 Ph: (03) 9401 1066

# WE'VE GOT YOU COVERED!

Our brand new Bamboo Travel mugs are eco friendly, stylish and perfect for your grab and go cuppa! Sustainable, durable and BPA free\_what's not to love! 300mL capacity with screw top lid. New product.