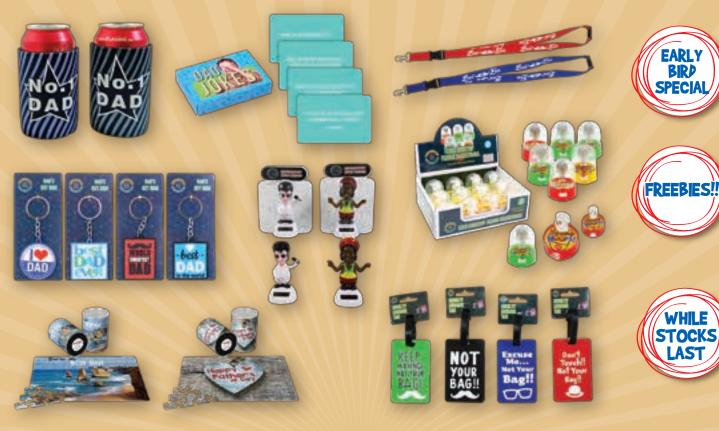

#### TAKE ADVANTAGE OF OUR EARLY BIRD SPECIALS AND SAVE SAVE SAVE!!

Here's a look at some of our fab Mystery Box items! Each Mystery Box contains an assortment of I2 pieces.

All \$600+ orders will receive 1 FREE MYSTERY BOX as well as 12 FREE GIFT BAGS All \$1200+ orders will receive 2 FREE MYSTERY BOXES as well as 24 FREE GIFT BAGS All \$1800+ orders will receive 3 FREE MYSTERY BOXES as well as 36 FREE GIFT BAGS All \$2400+ orders will receive 4 FREE MYSTERY BOXES as well as 96 FREE GIFT BAGS Want more...pay in full at the time of online checkout (must use Coupon Code BESTDAD) to receive a 6% discount on your order when you spend \$600+. Only valid for PAID ONLINE ORDERS.

\*\* Early Bird Online Special offer ends 17/6/2022. Mystery Box offer while stocks last. Note: in order to redeem the online 6% special, payment needs to be made at the time of ordering. Please ensure you have checked our website for out of stock items before placing your order.