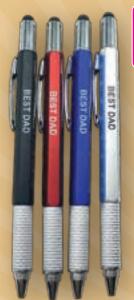

\$0.60c FATHER'S DAY CARDS

Write Dad a special message on his special day! Card measures 11.5 x 19.3cm, comes with envelopes. New designs.

DAD PENS [min.12pk] DUC FD2285

Don't take Dads pen..it has his name on it! Great for splitting up and pairing with any gift! Length 13.5cm. Please note each single pen is \$0.50c and come only in packs of 12. New design.