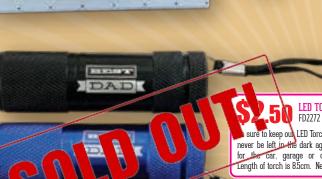

sure to keep out LED Torch handy and never be left in the dark again! Perfect for the car, garage or camping kit. Length of torch is 8.5cm. New design.

A lovely little keepsake that Dad is sure to treasure. Simply pop in your favourite photo! Product measures 6 x 9.5 x 2.5cm. New design.