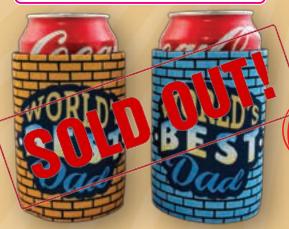

FD2206

A statement glass for the Best Dad Ever! With 2 fab new designs, they are sure to be a favourite! 350mL capacity. New design.

Check out

WWW.schoolgifts.com.au

Shop online for more

great products

\$3.00 PREMIUM TRAVEL MUG FD2266