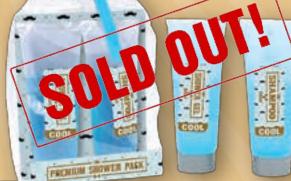

It's Dads choice! What will it be today? A 10 minute foot massage or a Sunday morning sleep in?! Dad will be keen to redeem them all! Contains 50 coupons. Packaging size 9 x 6 x 1.7cm.

Go on and spoil Dad with a lovely Shower Pack! Luxury in a bottle! Perfect for home or travel. Grab a loofah and elevate your gift even further! Includes a shower gel and shampoo. 60mL capacity for each product.