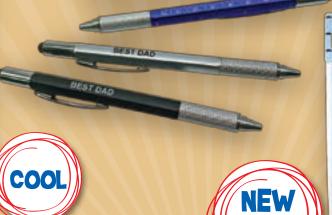

\$0.60c FATHER'S DAY CARDS

Write Dad a special message on his special day! Card measures 11.5 x 19.3cm, comes with envelopes. New designs.

DAD PENS [min.12pk] DUC FD2285

Don't take Dads pen..it has his name on it! Great for splitting up and pairing with any gift! Length 13.5cm. Please note each single pen is \$0.50c and come only in packs of 12. New design.