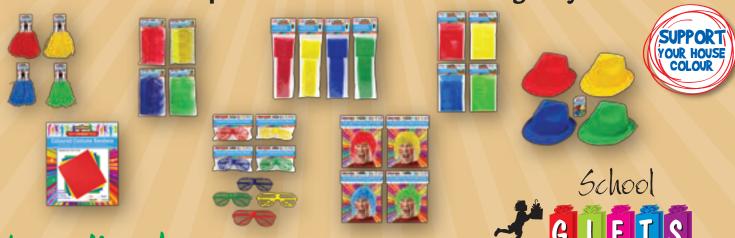

#### GRADUATION GIFTS - ASKUS ABOUT OUR GRADUATION PRODUCTS

\$14.50 LARGE GRADUATION BEAR

Seated height of the large graduation bear is 31cm and standing height is 45cm. Has moveable arms and legs.

\$10.00 GRADUATION SOCCER BALL

Diameter of the graduation soccer ball is 18cm

**GRADUATION BOOK** 

**6.00** GRADUATION FRAME GB0005

\$6.00 GRADUA

Graduation frame size is 26 x 26cm, with photo insert measuring 9 x 9cm.

Graduation book measures 21 x 15cm,

with 50 pages for writing messages.

**GRADUATION FOOTBALL** GB0004 Length of the graduation football is 23cm

and width is 15cm.