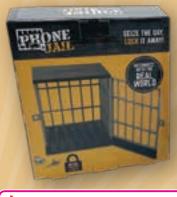

Seize the day and lock it away! Admit it...we all need a break from technology at some point and if you can't break the habit then this is the perfect gift for you! A great novelty gift that is sure to come in very handy! Product measures 13 x 15 x 18.5cm. Comes in a box and with 2 keys.