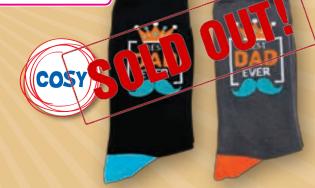

When comfort is key...look no further! Size 7-12. New design.

FD2244

Light up your life with our super cute Light Box! Perfect for displaying messages on special occasions! Product measures 15 x 10.5 x 4cm.