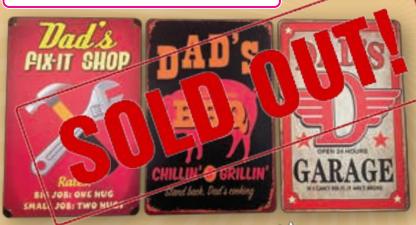

\$2.80 METAL SIGN FD2239

An awesome vintage-look metal sign that is the perfect addition to Dad's mancave, garage or bedroom! Available in 3 designs. Product measures 20 x 30cm. New design.

**BUSINESS SOCKS** FD2281