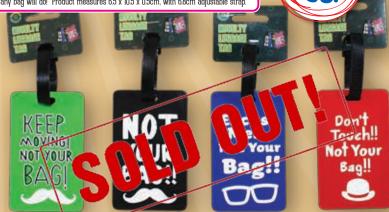

**BAG TAG** 50 FD2254

Don't you hate it when you can't find your bag?! Or worse still, someone else grabs it! Fear no more, with our Bag Tags...no one else will dare touch them! Suitable for luggage, laptop bags, backpacks, any bag will do! Product measures 6.5 x 10.5 x 0.5cm, with 6.8cm adjustable strap