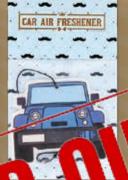

CAR AIR FRESHENER FD2208

How cool are these "car" Car Air Fresheners!! Make Dad a super pack and also grab our Chamois or Car Wash Mitt! Packaging size 6.3 x 9cm. New product.

CAR WASH MITT 90 CAR W FD2237