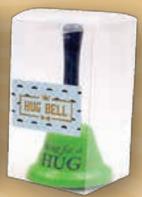

**CLASSIC** 

HUG BELL FD2233

Ring for a hug anytime!! A fun novelty gift that is sure to please. Product dimensions 7.5 x 13.5cm. New product.

**GUARANTEE** GIGGLE

RO FD2213

Have some fun with our Magic 8 Ball!! Should you order pizza? Have a nap? Watch Netflix? A fun novelty gift that will keep you entertained! Ask it anything! Diameter is 7cm.