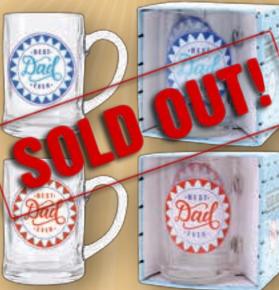

FD2206

A statement glass for the Best Dad Ever! With 2 fab new designs, they are sure to be a favourite! 350mL capacity. New design.

Check out

WWW.schoolgifts.com.au

Shop online for more

great products

\$3.00 PREMIUM TRAVEL MUG FD2266