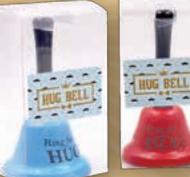

**CLASSIC** 

HUG BELL FD2233

Ring for a hug anytime!! A fun novelty gift that is sure to please. Product dimensions 7.5 x 13.5cm. New product.

**GUARANTEE** GIGGLE

RO FD2213

Have some fun with our Magic 8 Ball!! Should you order pizza? Have a nap? Watch Netflix? A fun novelty gift that will keep you entertained! Ask it anything! Diameter is 7cm.