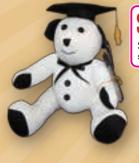

#### GRADUATION GIFTS - ASKUS ABOUT OUR GRADUATION PRODUCTS

\$14.50 LARGE GRADUATION BEAR

Seated height of the large graduation bear is 31cm and standing height is 45cm. Has moveable arms and legs.

\$10.00 GRADUATION SOCCER BALL