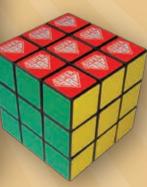

Prices Exclude GST

DAD'S PUZZLE CUBE

**PUZZLE CUBE** 

Can Dad solve it?! A fun puzzle cube that is sure to test your problem solving skills. Product size 5.3 x 5.3 x 5.3cm. New design.