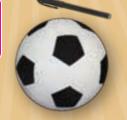

#### GRADUATION GIFTS - ASKUS ABOUT OUR GRADUATION PRODUCTS

\$14.50 LARGE GRADUATION BEAR

Seated height of the large graduation bear is 31cm and standing height is 45cm. Has moveable arms and legs.

\$10.00 GRADUATION SOCCER BALL

Diameter of the graduation soccer ball is 18cm

**GRADUATION BOOK** 

**6.00** GRADUATION FRAME GB0005

\$6.00 GRADUA

Graduation frame size is 26 x 26cm, with photo insert measuring 9 x 9cm.

Graduation book measures 21 x 15cm,