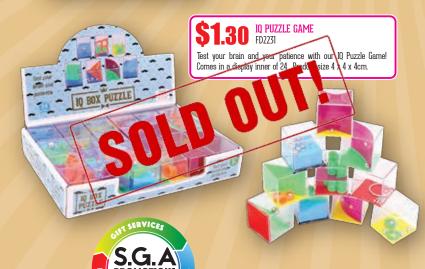

# OF THE GAME!

METAL MIND PUZZLE FD2232

These Metal Mind Puzzles with have your brain bending trying to solve it, testing both your skill and patience! Comes in a display inner of 24. 3 designs. Product size 112 x 82 x 2.1cm. New product.