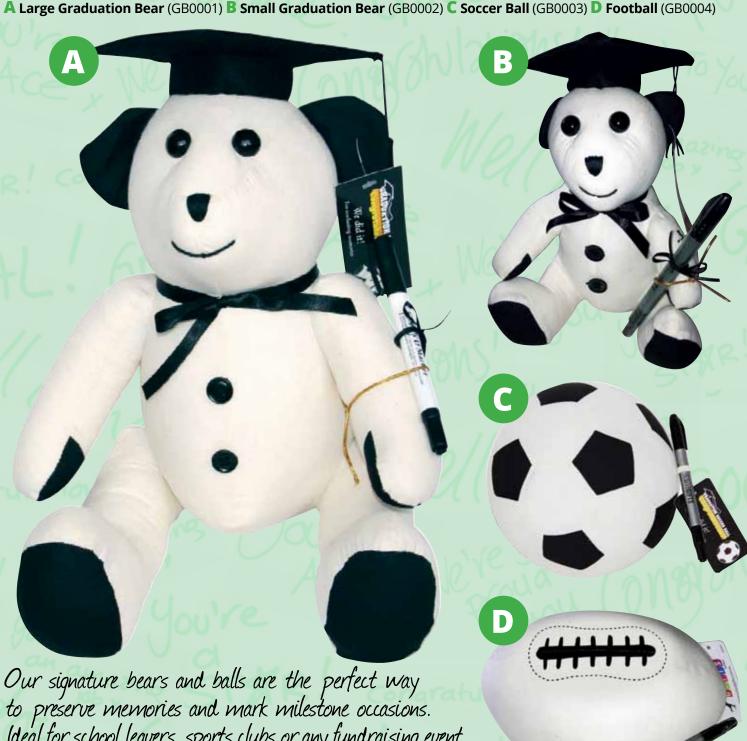

Our signature bears and balls are the perfect way to preserve memories and mark milestone occasions. Ideal for school leavers, sports clubs or any fundraising event.

Stock available now and ready for immediate dispatch. Free delivery to metro areas for Melbourne, Sydney, Brisbane and Adelaide\*\*.

### **Customer Details**

|                                                             |            |                                                                                                                                                                       |                         |                               | custom                        | ei Detai | 15       |                                                                                                                     |                                  |                               |
|-------------------------------------------------------------|------------|-----------------------------------------------------------------------------------------------------------------------------------------------------------------------|-------------------------|-------------------------------|-------------------------------|----------|----------|---------------------------------------------------------------------------------------------------------------------|----------------------------------|-------------------------------|
| School Na                                                   | me:        |                                                                                                                                                                       |                         |                               |                               |          |          |                                                                                                                     |                                  |                               |
| School Del                                                  | livery Add | lress:                                                                                                                                                                |                         |                               |                               |          |          | State: P/Code:                                                                                                      |                                  |                               |
| School Phone: School                                        |            |                                                                                                                                                                       |                         | ol Fax:                       |                               |          |          | Contact Mobile:                                                                                                     |                                  |                               |
| Contact Person:                                             |            |                                                                                                                                                                       |                         |                               | t Email:                      |          |          |                                                                                                                     |                                  |                               |
| CODE                                                        | QTY        | PRODUCT<br>DESCRIPTION                                                                                                                                                | 100                     | RICE PER<br>ITEM<br>(cl. GST) | TOTAL<br>PRICE<br>(excl. GST) | CODE     | QTY      | PRODUCT<br>DESCRIPTION                                                                                              | PRICE PER<br>ITEM<br>(excl. GST) | TOTAL<br>PRICE<br>(excl. GST) |
| GB0001                                                      |            | Large Graduation B  • Height seated: 31cr • Height standing: 45 • Moveable arms & legs • Comes with a School Gifts permanent marker • Comes in a clear protective bag | n \$1<br>cm <b>pl</b> i | 13.60<br>us GST               |                               | GB0003   |          | Diameter: 18cm  Comes with a School Gifts permanent marker Comes in a clear protective bag                          | <b>\$9.50</b> plus GST           |                               |
| GB0002                                                      |            | Small Graduation Be Height seated: 23cm Comes with a School Gifts permanent marker Comes in a clear protective bag                                                    | \$<br>plo               | 9.50<br>us GST                |                               | GB0004   |          | Length: 23cm     Width: 15cm     Comes with a School Gifts     permanent marker     Comes in a clear protective bag | \$9.50<br>plus GST               |                               |
| All School Cifts graduation                                 |            |                                                                                                                                                                       |                         |                               |                               |          |          | DELIVERY FEE                                                                                                        | \$                               |                               |
| All School Gifts graduation items meet Australian Standards |            |                                                                                                                                                                       |                         |                               | VISA MasterCard PayPal        |          |          | SUBTOTAL                                                                                                            | \$                               |                               |
| and are of extremely high quality.                          |            |                                                                                                                                                                       |                         |                               |                               |          | PLUS GST | \$                                                                                                                  |                                  |                               |
|                                                             |            |                                                                                                                                                                       |                         |                               |                               |          |          | TOTAL                                                                                                               |                                  |                               |